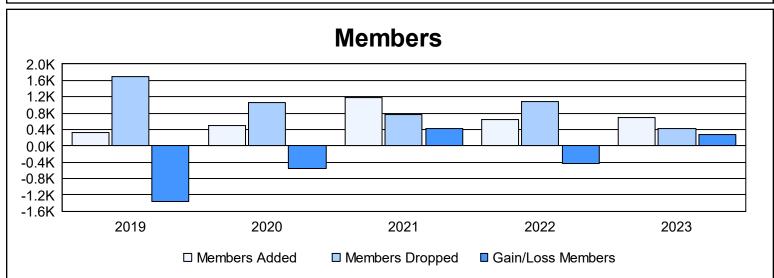

District 315B1 As of June 2023 Cumulative

| Year      | New<br>Clubs | Dropped<br>Clubs | Gain/<br>Loss<br>Clubs | New<br>Members | Charter<br>Members | Reinstate<br>Members | Transfer<br>Members | Total<br>Member<br>Added | Total<br>Members<br>Dropped | Gain/<br>Loss<br>Members |
|-----------|--------------|------------------|------------------------|----------------|--------------------|----------------------|---------------------|--------------------------|-----------------------------|--------------------------|
| 2018-2019 | 2            | 63               | -61                    | 225            | 77                 | 24                   | 0                   | 326                      | 1,683                       | -1,357                   |
| 2019-2020 | 15           | 27               | -12                    | 160            | 326                | 10                   | 7                   | 503                      | 1,053                       | -550                     |
| 2020-2021 | 35           | 11               | 24                     | 239            | 822                | 106                  | 15                  | 1,182                    | 769                         | 413                      |
| 2021-2022 | 13           | 32               | -19                    | 184            | 378                | 40                   | 35                  | 637                      | 1,078                       | -441                     |
| 2022-2023 | 8            | 3                | 5                      | 386            | 264                | 25                   | 26                  | 701                      | 421                         | 280                      |
| Average   | 15           | 27               | -13                    | 239            | 373                | 41                   | 17                  | 670                      | 1,001                       | -331                     |